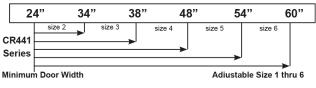

hem together with the high-tensile strength steel connector sleeve nut on a steel mounting plate, doubling the strength and the door weight capacity while maintaining the opening force.

## Features

- Connect two DSI 5051-H Series Door Closers
- For doors 260 ~ 520 lbs weight
- · Can be used for regular arm, top jamb, parallel arm, or pocketing mounting
- Easy mounting
- · High tensile strength steel connector sleeve nut
- 6  ${}^{11}/{}_{16}$  "x 6  ${}^{11}/{}_{16}$  "x  ${}^{3}/{}_{16}$ " Steel mounting plate 4" x  ${}^{1}/{}_{4}$  20 x 2  ${}^{1}/{}_{8}$ " mounting screws

## TABLE OF SIZES

Closing power of DSI 5051-H closers may be adjusted 50%

Shows recommended range of door width for closer size.

EXTERIOR (and VESTIBULE) DOOR WIDTH



Minimum Door Width

## INTERIOR DOOR WIDTH