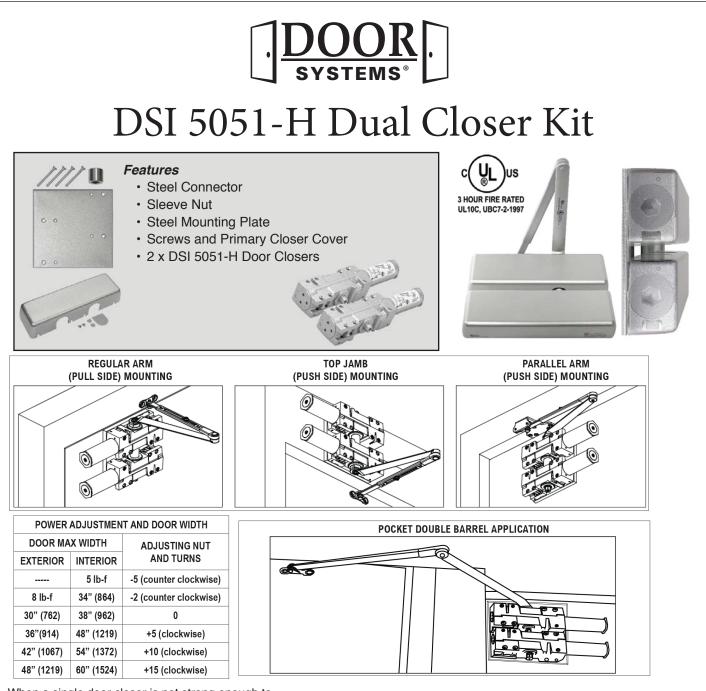

When a single door closer is not strong enough to close a door weighing 260 ~ 520 lbs, the DSI 5051-H Dual Closer Kit allows two DSI 5051-H Series Grade 1 Door Closers to work as one, by connection them together with the high-tensile strength steel connector sleeve nut on a steel mounting plate, doubling the strength and the door weight capacity while maintaining the opening force.

## Features

- Connect two DSI 5051-H Series Door Closers
- For doors 260 ~ 520 lbs weight
- · Can be used for regular arm, top jamb, parallel arm, or pocketing mounting
- Easy mounting
- · High tensile strength steel connector sleeve nut
- 6  ${}^{11}/{}_{16}$  "x 6  ${}^{11}/{}_{16}$  "x  ${}^{3}/{}_{16}$ " Steel mounting plate 4" x  ${}^{1}/{}_{4}$  20 x 2  ${}^{1}/{}_{8}$ " mounting screws

## TABLE OF SIZES

Closing power of DSI 5051-H closers may be adjusted 50%

Shows recommended range of door width for closer size.

EXTERIOR (and VESTIBULE) DOOR WIDTH

Minimum Door Width