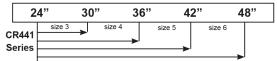

## TABLE OF SIZES

Closing power of DSI 5051-H closers may be adjusted 50%

Shows recommended range of door width for closer size.

EXTERIOR (and VESTIBULE) DOOR WIDTH

Minimum Door Width