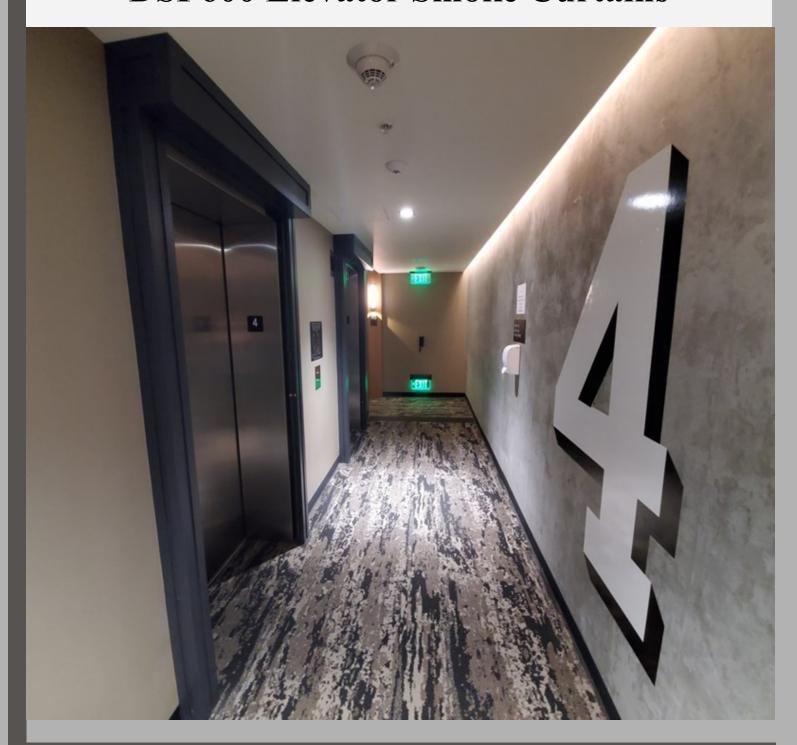

"Simply the best city hotel I have ever experienced" - Meeting + Events Magazine

**DSI 600 Elevator Smoke Curtains** 

DSI 600 Elevator Smoke Containment Systems® were the perfect fit for these corridors that suffered from limited head room clearance. With one of the smallest headbox dimensions in the fire-rated elevator smoke curtain industry, it allowed room for the other elements hidden in the ceiling.

### **DSI 600 Elevator Smoke Curtains**