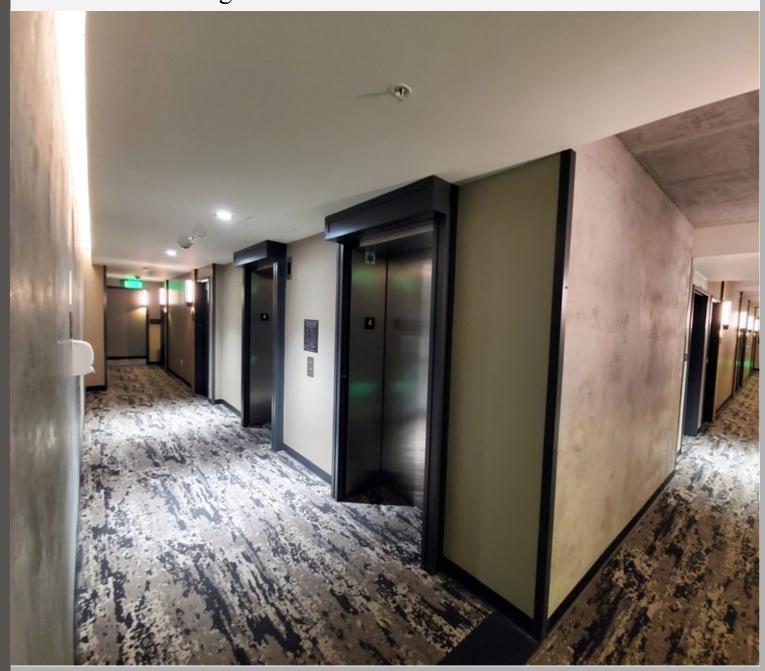

"Simply the best city hotel I have ever experienced" - Meeting + Events Magazine

**DSI 600 Elevator Smoke Curtains** 

DSI 600 Elevator Smoke Containment Systems® were the perfect fit for these corridors that suffered from limited head room clearance. With one of the smallest headbox dimensions in the fire-rated elevator smoke curtain industry, it allowed room for the other elements hidden in the ceiling.

### **DSI 600 Elevator Smoke Curtains**