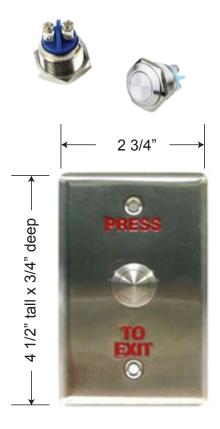

## DSI EMERGENCY UP BUTTON EGRESS

Smoke and Fire Curtain Electronics

This is a refined metal push button (Emergency Up Button, EUB) with polished stainless surface and silver contact material. It takes screw terminals as connectors so that it's easy to be assembled or removed on a project without soldering.