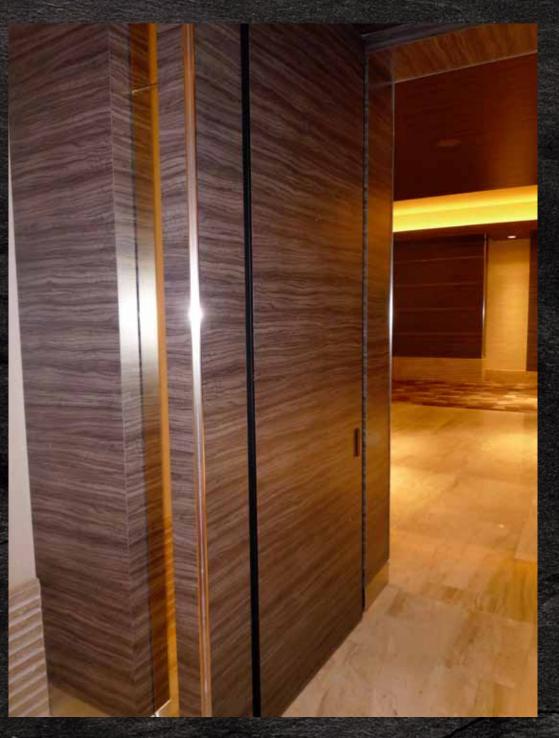

# ELEVATOR LOBBY DOORS

As with all Total Door systems we use a full height, semi concealed hinge and a full height locking channel and flush hardware to create an architecturally pleasing installation that eliminates unslightly hardware.

## 180 ELEVATOR SMOKE ASSEMBLY PAIR

An economical and architecturally pleasing solution to your smoke containment requirements.

## 180 ELEVATOR SMOKE ASSEMBLY SINGLE

The Elevator Smoke Door Assembly by Total Door has been tested in compliance with UL 1784 test requirements and has a 1.88 cfm rating. ADA compliant.