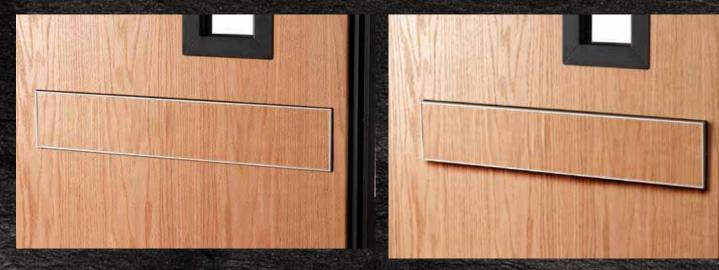

## PF200 FLUSH PANIC

FIRE EXIT DEVICE OFFERS THE SMALLEST PROJECTION IN THE INDUSTRY

.3175cm projection in hold open position

1.5875cm in latched close position