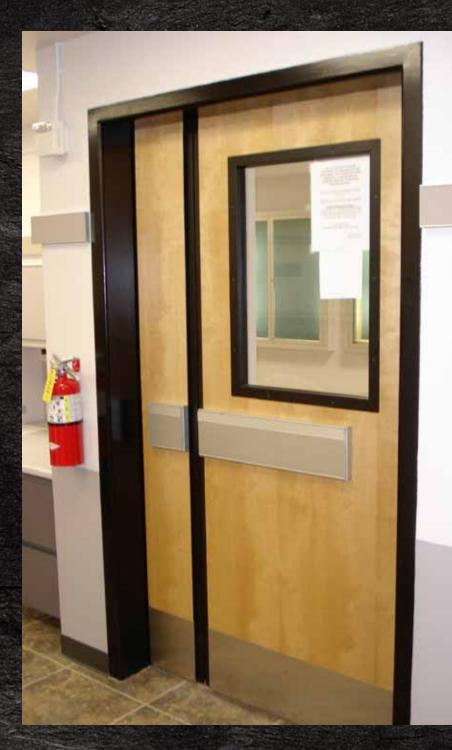

## PF200 FLUSH PANIC

FIRE EXIT DEVICE OFFERS THE SMALLEST PROJECTION IN THE INDUSTRY

.3175cm projection in hold open position

1.5875cm in latched close position