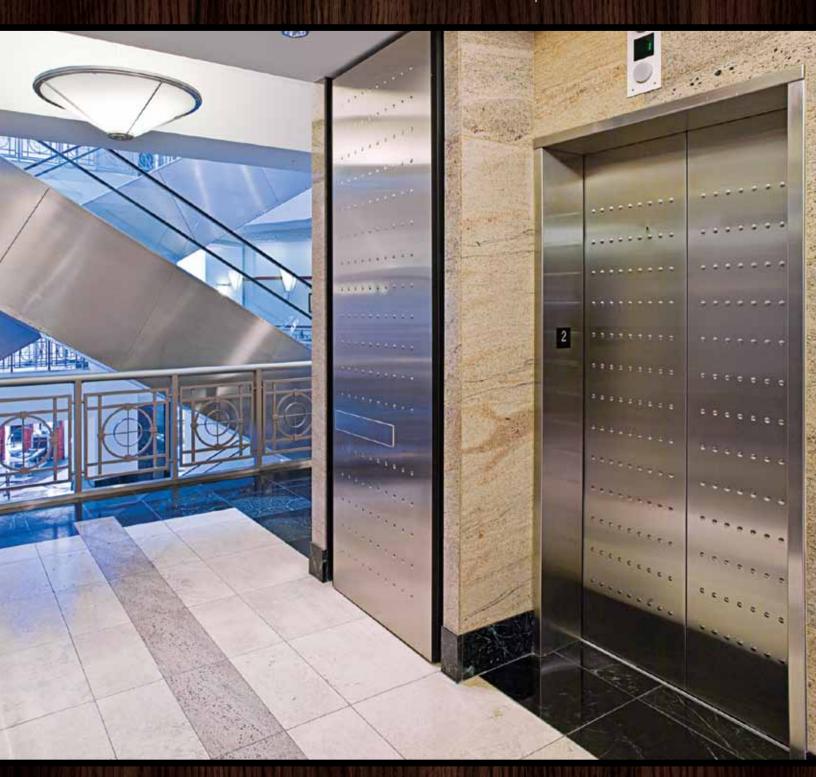

# ELEVATOR LOBBY DOORS

As with all Total Door systems we use a full height, semi concealed hinge and a full height locking channel and flush hardware to create an architecturally pleasing installation that eliminates unslightly hardware.

## 180 ELEVATOR SMOKE ASSEMBLY PAIR

An economical and architecturally pleasing solution to your smoke containment requirements.

## 180 ELEVATOR SMOKE ASSEMBLY SINGLE

The Elevator Smoke Door Assembly by Total Door has been tested in compliance with UL 1784 test requirements and has a 1.88 cfm rating. ADA compliant.