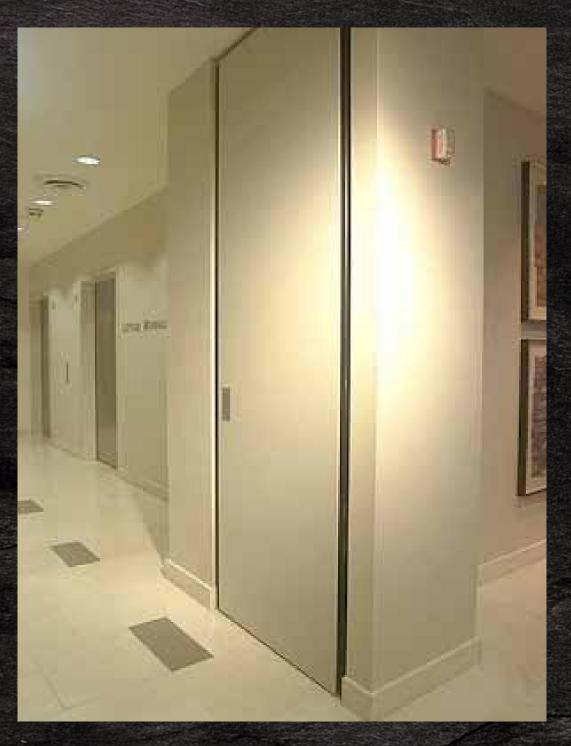

# CROSS CORRIDOR FIRE DOORS

MAXIMIZE CORRIDOR WIDTHS, MINIMUM SIDE ROOM REQUIREMENTS.

# ELEVATOR LOBBY DOORS

As with all Total Door systems we use a full height, semi concealed hinge and a full height locking channel and flush hardware to create an architecturally pleasing installation that eliminates unslightly hardware.