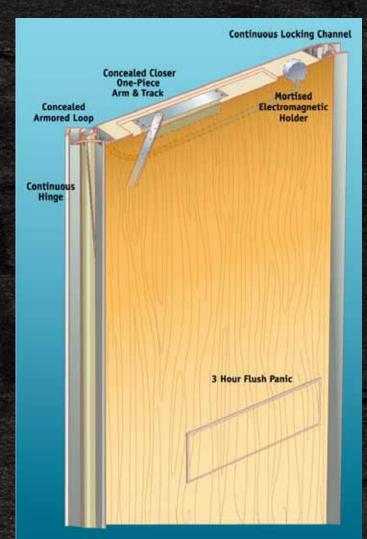

## TOTAL DOOR

- No vertical rods, hinge knuckles, flush bolts or coordinators
- Door system is completely flush in the pocket
- Meets all smoke/fire testing requirements and has a test report on the entire system
- UL10C Positive Pressure up to 3 hours
- Single source manufacture for entire system

- Entire system has been tested to 5 million cycles
- All hardware is factory installed. No field assembly
- Life time warranty on all hardware
- 100% American made for over 35 years
- · No floor penetration or thresholds needed
- No exposed screws or bolts on the door
- Custom factory finishes to blend with your walls