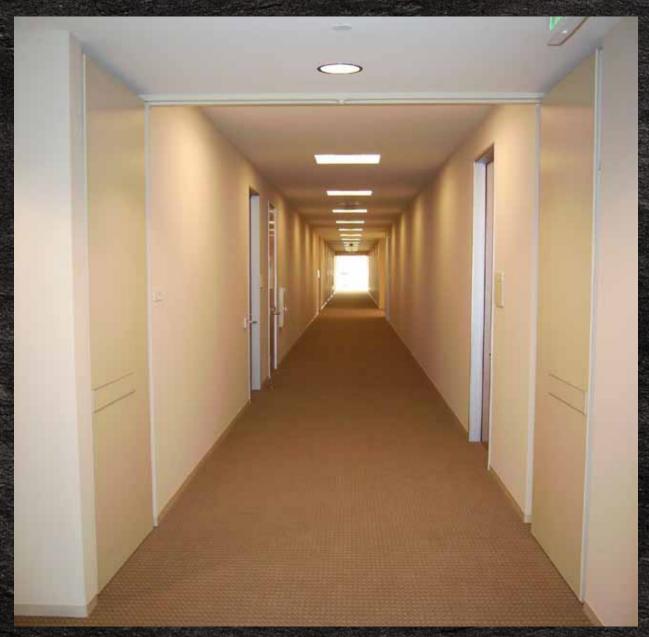

# CROSS CORRIDOR FIRE DOORS

MAXIMIZE CORRIDOR WIDTHS, MINIMUM SIDE ROOM REQUIREMENTS.