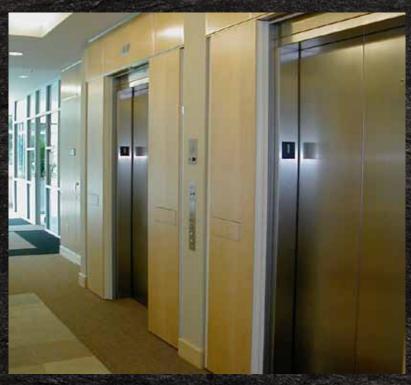

# ELEVATOR LOBBY DOORS

As with all Total Door systems we use a full height, semi concealed hinge and a full height locking channel and flush hardware to create an architecturally pleasing installation that eliminates unslightly hardware.

## 180 ELEVATOR SMOKE ASSEMBLY PAIR

An economical and architecturally pleasing solution to your smoke containment requirements.

## 180 ELEVATOR SMOKE ASSEMBLY SINGLE

The Elevator Smoke Door Assembly by Total Door has been tested in compliance with UL 1784 test requirements and has a 1.88 cfm rating. ADA compliant.