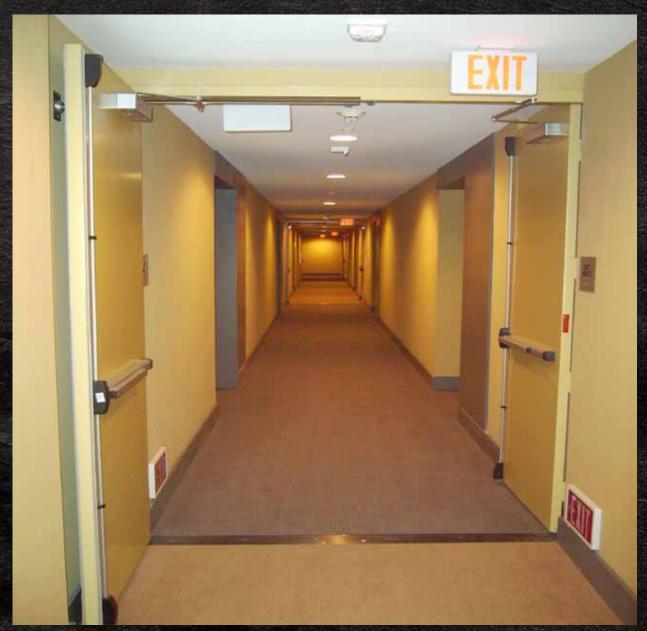

#### STAIRWELL DOORS

- · Guaranteed To Meet Fire Code
- Fail-safe Electric Unlatching Option
- Superior Aesthetics And Durability
- Custom Factory Finishes