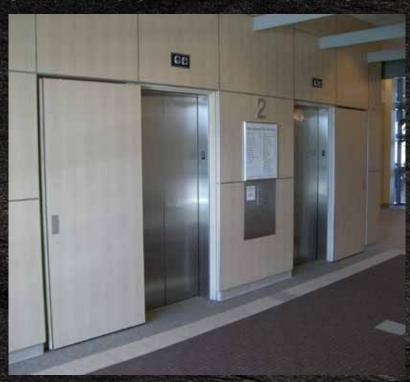

# ELEVATOR LOBBY DOORS

As with all Total Door systems we use a full height, semi concealed hinge and a full height locking channel and flush hardware to create an architecturally pleasing installation that eliminates unslightly hardware.

## 180 ELEVATOR SMOKE ASSEMBLY PAIR

An economical and architecturally pleasing solution to your smoke containment requirements.

## 180 ELEVATOR SMOKE ASSEMBLY SINGLE

The Elevator Smoke Door Assembly by Total Door has been tested in compliance with UL 1784 test requirements and has a 1.88 cfm rating. ADA compliant.